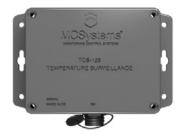

## Wireless and waterproof sensor designed for measuring temperature on closed or open warehouses.

- + Easy, wireless installation.
- + No maintenance.
- + Customisable reading frequency.
- + Long life battery power supply.

## **TECHNICAL SPECIFICATIONS**

| Measuring range     | From -30°C to +85°C.                                                         |
|---------------------|------------------------------------------------------------------------------|
|                     |                                                                              |
| Power supply        | Replaceable 3.6V battery.                                                    |
|                     |                                                                              |
| Measuring frequency | Preset to 2 h, customizable.                                                 |
|                     |                                                                              |
| Battery life        | Read every 2 hours: Up to 5 years.                                           |
|                     |                                                                              |
| Enclosure           | IP67. Weight: 180 g.                                                         |
|                     |                                                                              |
| Type of             | Wireless. Radio frequency, free band use:                                    |
| communication       | 443 MHz 868 Mhz, 905 Mhz, 922 Mhz, depending on country.                     |
|                     |                                                                              |
|                     | The data measured by Silometric can                                          |
|                     | be visualized on the web platform <b>Digitplan</b> .                         |
|                     | - Data export to a .xls file.                                                |
| Data                | <ul> <li>Data integration with other systems using a Web Service.</li> </ul> |
|                     |                                                                              |
| Dimensions          | 145x91x56 mm. 2.5m tube. ø 18mm                                              |
|                     |                                                                              |
| Tube Material       | Manufactured in stainless steel.                                             |